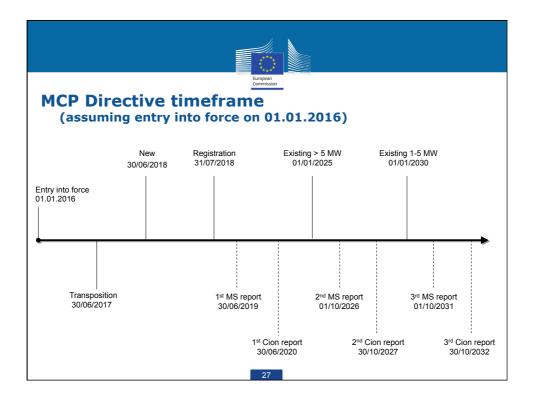

| R1.<br>Integrate<br>d Permit | R3.<br>Registration |  |  |
| Pollutant abatement<br>cost                        | +                              | +          | -                 | NA                           | NA                  |  |  |
| Administrative costs                               | NA                             | NA         | NA                | +                            | -                   |  |  |
| EU compliance with<br>international<br>obligations | Y                              | N          | Y                 | NA                           | NA                  |  |  |
| Impacts on SMEs                                    | +                              | +          | -                 | +                            | -                   |  |  |