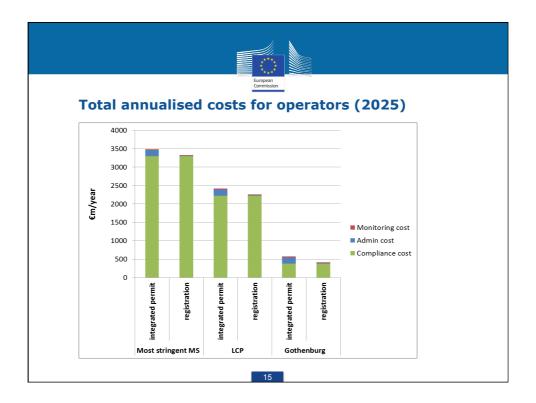

| Removal costs and avoided damage costs |                             |                             |                   |                    |  |  |
|----------------------------------------|-----------------------------|-----------------------------|-------------------|--------------------|--|--|
| Ambition<br>level option               | Abateme                     | nt cost per t<br>reduced (* |                   |                    |  |  |
|                                        | 7A. Most<br>stringent<br>MS | 7B. LCP                     | 7D.<br>Gothenburg | Damage costs (€/t) |  |  |
| SO2                                    | 2600                        | 1400                        | 1400              | 7600 – 21200       |  |  |
| PM*                                    | 5200                        | 2900                        | 2500              | 14750 – 41650      |  |  |
| NOx                                    | 7600                        | 6300                        | 800               | 5500 – 13900       |  |  |