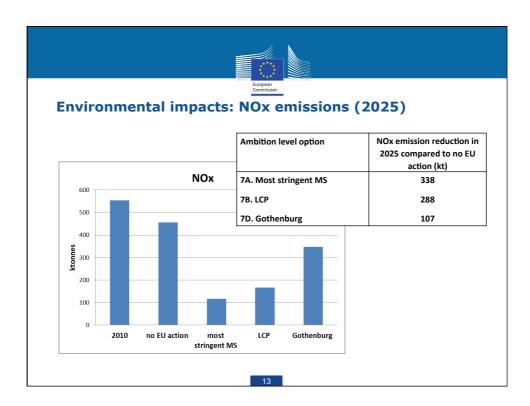

|            |              | European<br>Commission                       |            |           |
|------------|--------------|----------------------------------------------|------------|-----------|
| mission r  | eduction a   | nd complia                                   | ance cost  | s in 2025 |
|            |              |                                              |            |           |
|            | SO2, kt      | NOx, kt                                      | PM, kt     | Cost, M€  |
| МСР        | -135         | -107                                         | -23        | 382       |
| > Sensitiv | ity analysis | all the meas<br>shows littl<br>ts for the ye | e variatio |           |