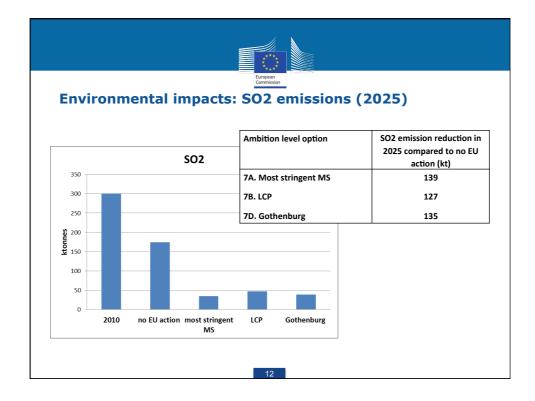

|            |              | European<br>Commission                       |            |           |
|------------|--------------|----------------------------------------------|------------|-----------|
| mission r  | eduction a   | nd complia                                   | ance cost  | s in 2025 |
|            |              |                                              |            |           |
|            | SO2, kt      | NOx, kt                                      | PM, kt     | Cost, M€  |
| МСР        | -135         | -107                                         | -23        | 382       |
| > Sensitiv | ity analysis | all the meas<br>shows littl<br>ts for the ye | e variatio |           |